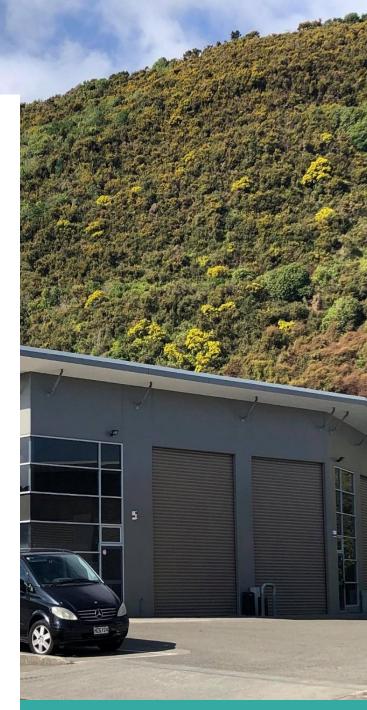

## 50 Gracefield Road, Unit 9 90sqm plus carpark

- This is an excellent high stud unit in one of Wellington's key industrial areas.
- High 7-meter stud. Regular 9.5 x9.5 meter 90 sqm floor plate.
- Large yard provides easy access and turning for larger vehicles.
- Bespoke 12 unit development
- Fully self-contained with kitchenette and toilet
- Electric roller door
- Alarm
- Corner unit with great street appeal ideal for showroom, workshop or as warehouse
- Rent \$2,500 per month. (\$30,000pa)
- Opex \$625 per month (\$7,500pa)
- 90sqm
- Flexible Lease terms from 1 year
- Available from 1 October 2023

## **Unit 9 Photos**