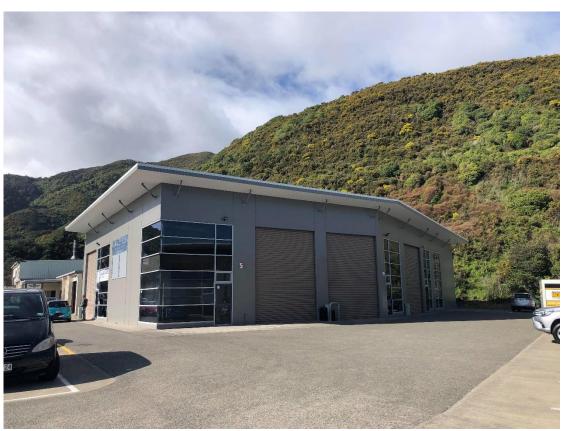

## 50 Gracefield Road, Unit 9 90sqm plus carpark

- This is an excellent high stud unit in one of Wellington's key industrial areas.
- High 7-meter stud. Regular 9.5 x9.5 meter 90 sqm floor plate.
- Large yard provides easy access and turning for larger vehicles.
- Bespoke 12 unit development
- Fully self-contained with kitchenette and toilet
- Electric roller door
- Alarm
- Corner unit with great street appeal ideal for showroom, workshop or as warehouse
- Rent \$2,500 per month. (\$30,000pa)
- Opex \$625 per month (\$7,500pa)
- 90sqm
- Flexible Lease terms from 1 year
- Available from 1 October 2023

## **Unit 9 Photos**