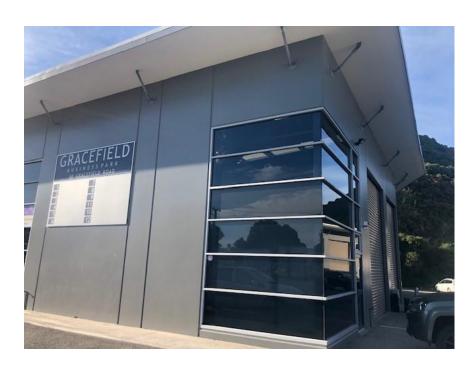

## 50 Gracefield Road, Unit 9 90sqm plus carpark

- This is an excellent high stud unit in one of Wellington's key industrial areas.
- High 7-meter stud. Regular 9.5 x9.5 meter 90 sqm floor plate.
- Large yard provides easy access and turning for larger vehicles.
- Bespoke 12 unit development
- Fully self-contained with kitchenette and toilet
- Electric roller door
- Alarm
- Corner unit with great street appeal ideal for showroom, workshop or as warehouse
- Rent \$2,500 per month. (\$30,000pa)
- Opex \$625 per month (\$7,500pa)
- 90sqm
- Flexible Lease terms from 1 year
- Available from 1 October 2023

## **Unit 9 Photos**