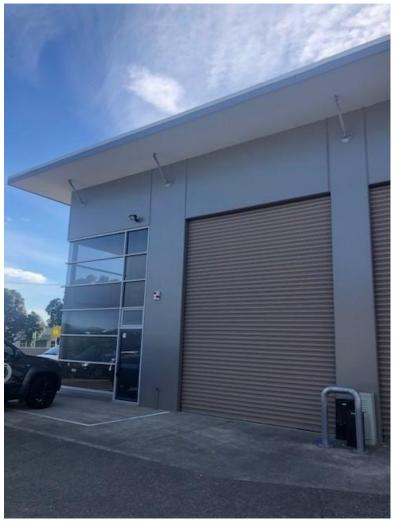

## 50 Gracefield Road, Unit 9 90sqm plus carpark

- This is an excellent high stud unit in one of Wellington's key industrial areas.
- High 7-meter stud. Regular 9.5 x9.5 meter 90 sqm floor plate.
- Large yard provides easy access and turning for larger vehicles.
- Bespoke 12 unit development
- Fully self-contained with kitchenette and toilet
- Electric roller door
- Alarm
- Corner unit with great street appeal ideal for showroom, workshop or as warehouse
- Rent \$2,500 per month. (\$30,000pa)
- Opex \$625 per month (\$7,500pa)
- 90sqm
- Flexible Lease terms from 1 year
- Available from 1 October 2023

## **Unit 9 Photos**