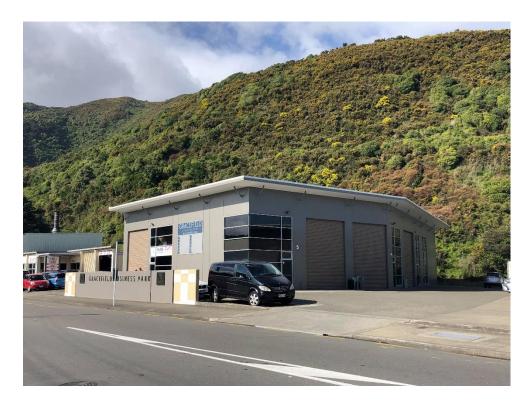

## 50 Gracefield Road, Unit 9 90sqm plus carpark

- This is an excellent high stud unit in one of Wellington's key industrial areas.
- High 7-meter stud. Regular 9.5 x9.5 meter 90 sqm floor plate.
- Large yard provides easy access and turning for larger vehicles.
- Bespoke 12 unit development
- Fully self-contained with kitchenette and toilet
- Electric roller door
- Alarm
- Corner unit with great street appeal ideal for showroom, workshop or as warehouse
- Rent \$2,500 per month. (\$30,000pa)
- Opex \$625 per month (\$7,500pa)
- 90sqm
- Flexible Lease terms from 1 year
- Available from 1 October 2023

## **Unit 9 Photos**